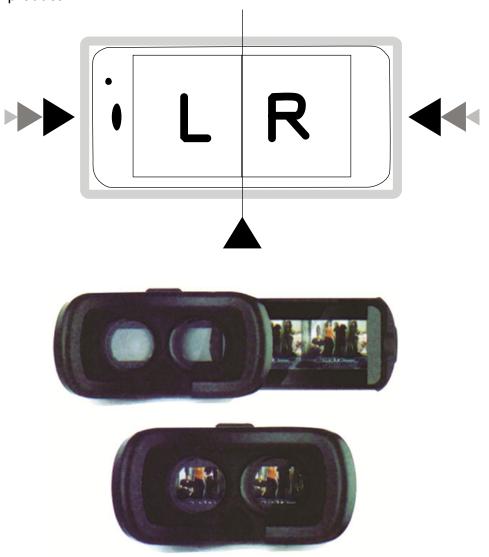

## **Install Devices:**

A. Place your smart phone align the center of the screen in the midpoint of the product

- B. Test the device before use
- C. To have the best performance, adjust pupillary distance to make your pupils align to the glass cente

- D. Adjust focal distance on the top until the device performs the best
- E. The front panel is removable, after removing the front panel, camera of smart phone is exposed.