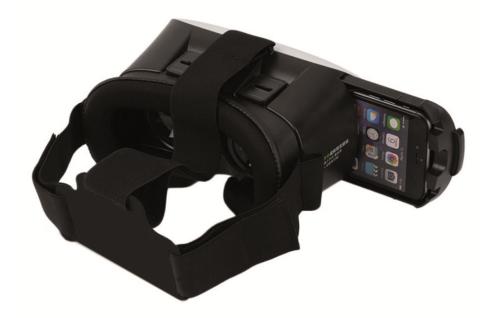

## **Install Devices:**

A. Place your smart phone align the center of the screen in the midpoint of the product

- B. Test the device before use
- C. To have the best performance, adjust pupillary distance to make your pupils align to the glass cente