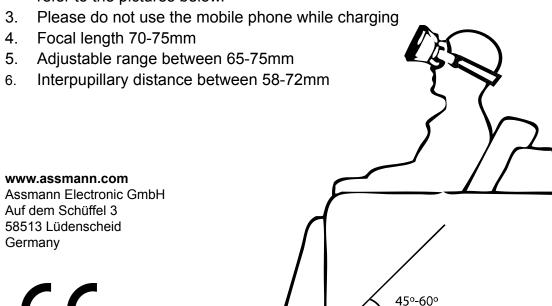

## **Install Devices:**

A. Place your smart phone align the center of the screen in the midpoint of the product

- B. Test the device before use
- C. To have the best performance, adjust pupillary distance to make your pupils align to the glass cente

- D. Adjust focal distance on the top until the device performs the best
- E. The front panel is removable, after removing the front panel, camera of smart phone is exposed.