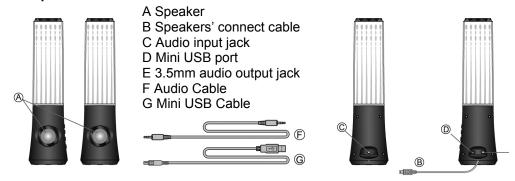

User Manual
COLOR SPLASH
SPECIAL EDITION

## **Description**



Turn the volume to the minimum before connection. Read the quick guide carefully before connection.



1. Connect the left speaker to the right with its connect cable.



## **BUTTON FUNCTION:**



## **TROUBLESHOOTING**

The Dancing Water speaker is a two-piece multimedia speaker system featuring controllable fountain effect button. If you experience problems after installing your new speakers, refer to the following information.

- 1. **No sound** Check the stereo mini-plug connection and turn connector slightly to ensure proper contact. Make sure that the USB plug is plugged in properly. Also, make sure sound is coming from your audio unit.
- 2. **Sound is too high/low** Adjust the volumn on the audio unit, or press the volumn buttons on the speaker unit.
- 3. **Sound cuts out** Check