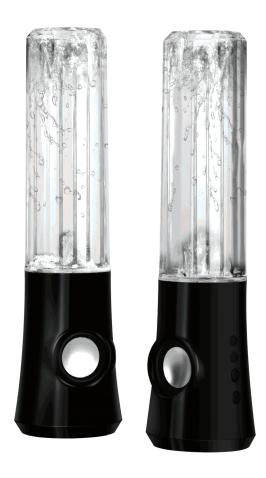

User Manual
COLOR SPLASH
SPECIAL EDITION

## **Description**



Turn the volume to the minimum before connection. Read the quick guide carefully before connection.



1. Connect the left speaker to the right with its connect cable.



## **BUTTON FUNCTION:**



## **TROUBLESHOOTING**

The Dancing Water speaker is a two-piece multimedia speaker system featuring controllable fountain effect button. If you experience problems after installing your new speakers, refer to the following information.

- 1. **No sound** Check the stereo mini-plug connection and turn connector slightly to ensure proper contact. Make sure that the USB plug is plugged in properly. Also, make sure sound is coming from your audio unit.
- 2. **Sound is too high/low** Adjust the volumn on the audio unit, or press the v