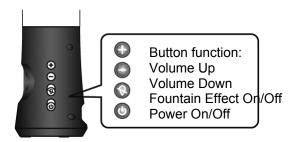

User Manual
COLOR SPLASH
SPECIAL EDITION

## **Description**



Turn the volume to the minimum before connection. Read the quick guide carefully before connection.



1. Connect the left speaker to the right with its connect cable.



## **BUTTON FUNCTION:**



## **TROUBLESHOOTING**

The Dancing Water speaker is a two-piece multimedia speaker system featuring controllable fountain effect button. If you experience problems after installing your new speakers, refer to the following information.

- 1. **No sound** Check the stereo mini-plug connection and turn connector slightly to ensure proper contact. Make sure that the USB plug is plugged in properly. Also, make sure sound is coming from your audio unit.
- 2. **Sound is too high/low** Adjust the volumn on the audio unit, or press the volumn buttons on the speaker unit.
- 3. **Sound cuts out** Check all connections to ensure proper contact, Unplug the USB Power and restart your Media Program. Adjust the volume settings on your Media Program. If this does not work, restart the computer.
- 4. **