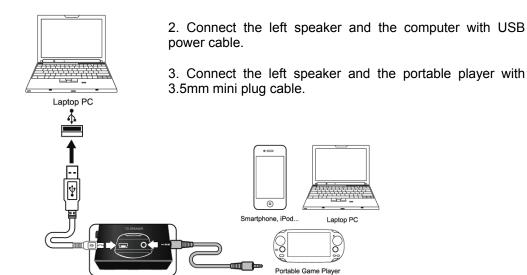

## **Description**

Turn the volume to the minimum before connection. Read the quick guide carefully before connection.

1. Connect the left speaker to the right with its connect cable.