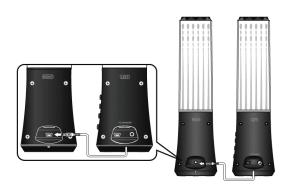

## **Description**

Turn the volume to the minimum before connection. Read the quick guide carefully before connection.

1. Connect the left speaker to the right with its connect cable.