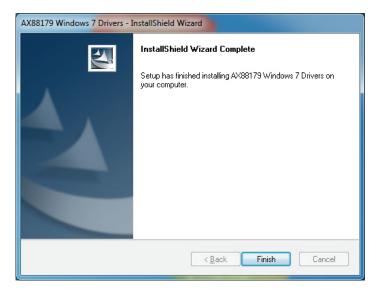

ll                                                                                                                              |
|   |                                                                                                                                                   |
|   |                                                                                                                                                   |
|   |                                                                                                                                                   |
|   | Cancel                                                                                                                                            |

4. When the following screen appears, click Finish.



## MAC

Setup.ini

 Please insert CD into your computers CD-ROM or DVD drive and follow these steps. Click Setup → Drivers → Mac folder → ax88179.dmg → ax88179\_v1.1.0.



| 00          |         | SETUP     |           |  |
|-------------|---------|-----------|-----------|--|
| ×           | 5 item: | -0        |           |  |
| #100        |         |           |           |  |
| Autorun.inf | Drivers | Setup.exe | Setup.ico |  |
| 2000        |         |           |           |  |

| 3 items, Zero KB available |  |                      |      |        |  |
|----------------------------|--|----------------------|------|--------|--|
| Name                       |  | Date Modified        | Size | Kind   |  |
| 🕨 🚞 Linux                  |  | Mar 21, 2012 2:08 PM |      | Folder |  |
| M