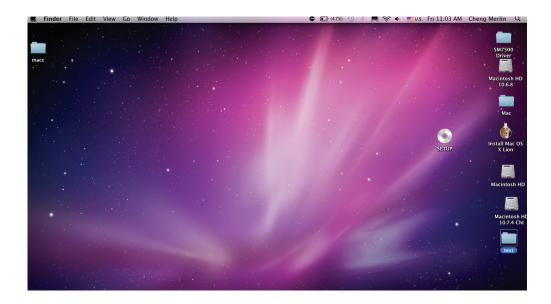

## MAC

Setup.ini

 Please insert CD into your computers CD-ROM or DVD drive and follow these steps. Click Setup → Drivers → Mac folder → ax88179.dmg → ax88179\_v1.1.0.

| 00          |         | SETUP     |           |  |
|-------------|---------|-----------|-----------|--|
| ×           | 5 item: | -0        |           |  |
| #100        |         |           |           |  |
| Autorun.inf | Drivers | Setup.exe | Setup.ico |  |
| 2000        |         |           |           |  |