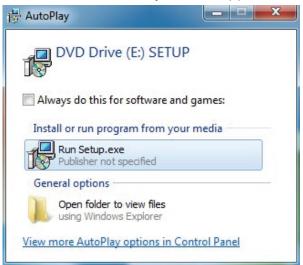

## Windows

- 1. Please insert the CD into your computer's CD-ROM or DVD drive.
- 2. When the AutoPlay screen appears, click Run Setup.exe.

3. Please follow the installation step by step.

AX88179 Windows 7 Drivers - InstallShield Wizard