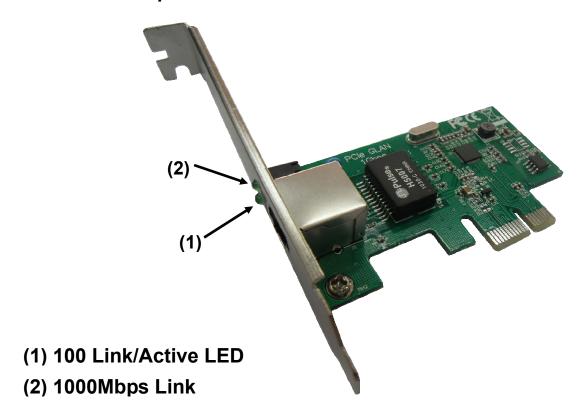

#### **LED Indicators**

The following table provides descriptions of the LED status and their meaning.

| LED        | Color | Status | Description                           |
|------------|-------|--------|---------------------------------------|
| 100/Active | Green | ON     | The port is connecting with 100 Mbps  |
|            |       | BLINK  | Sending/Receiving Packets             |
| 1000Mbps   | Green | ON     | The port is connecting with 1000 Mbps |