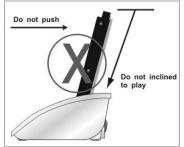

on

DA-70541 is a multi-function SATA hard disk docking station, compatible with 2.5"/3.5" SATA hard disk. With the internal 2 port USB 2.0 HUB you can use additional USB devices.

#### **Features**

- \* Supports USB 2.0 Transfer Speed up to 480Mbps
- \* Supports all 2.5"/3.5"SATA Hard Disk Drive
- \* Internal 2 port USB 2.0 HUB
- \* Plug and Play and hot-swappable
- \* Power LED indicator
- \* Supports Win 98/ME/2000/XP/VISTA /Win7/MAC OS 9.X/10.X /Linux

### **Package Contents**

Docking unit 12v/2A Power adaptor USB cable x 1 Manual x 1

# **Hardware Installation**

# **★** Top



- 1.SATA connector 2. Power LED
- 3.For 2.5" HDD

- 4. For 3.5" HDD
- 5.Hi-speed USB 2.0 HUB

### **★** Back



# **★** Disk Installation



Install 2.5" HDD



Install 3.5"HDD

### CORRECT



### INCORRECT