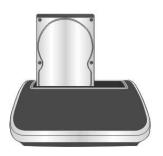

User Manual (DA-70541)

#### Introduction

DA-70541 is a multi-function SATA hard disk docking station, compatible with 2.5"/3.5" SATA hard disk. With the internal 2 port USB 2.0 HUB you can use additional USB devices.

#### **Features**

- \* Supports USB 2.0 Transfer Speed up to 480Mbps
- \* Supports all 2.5"/3.5"SATA Hard Disk Drive
- \* Internal 2 port USB 2.0 HUB
- \* Plug and Play and hot-swappable
- \* Power LED indicator
- \* Supports Win 98/ME/2000/XP/VISTA /Win7/MAC OS 9.X/10.X /Linux

### **Package Contents**

Docking unit 12v/2A Power adaptor USB cable x 1 Manual x 1

# **Hardware Installation**

# **★** Top



- 1.SATA connector 2. Power LED
- 3.For 2.5" HDD

- 4. For 3.5" HDD
- 5.Hi-speed USB 2.0 HUB

### **★** Back



# **★** Disk Installation



Install 2.5" HDD



Install 3.5"HDD

### CORRECT



### INCORRECT