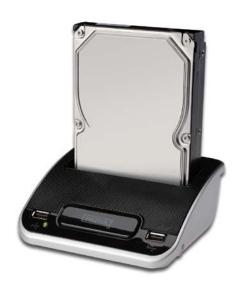

#### Introduction

DA-70541 is a multi-function SATA hard disk docking station, compatible with 2.5"/3.5" SATA hard disk. With the internal 2 port USB 2.0 HUB you can use additional USB devices.

# **★** Top

- 1.SATA connector 2. Power LED
- 3.For 2.5" HDD

- 4. For 3.5" HDD
- 5.Hi-speed USB 2.0 HUB