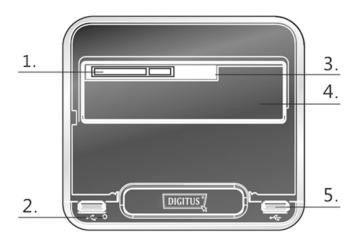

# **★** Top

- 1.SATA connector 2. Power LED
- 3.For 2.5" HDD

- 4. For 3.5" HDD
- 5.Hi-speed USB 2.0 HUB