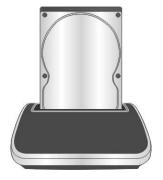

# **★** Top

- 1.SATA connector 2. Power LED
- 3.For 2.5" HDD

- 4. For 3.5" HDD
- 5.Hi-speed USB 2.0 HUB