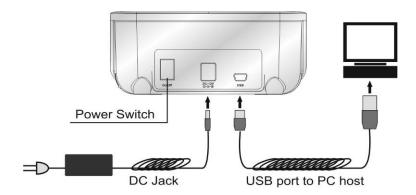

User Manual (DA-70541)

#### Introduction

DA-70541 is a multi-function SATA hard disk docking station, compatible with 2.5"/3.5" SATA hard disk. With the internal 2 port USB 2.0 HUB you can use additional USB devices.

#### **Features**

- \* Supports USB 2.0 Transfer Speed up to 480Mbps
- \* Supports all 2.5"/3.5"SATA Hard Disk Drive
- \* Internal 2 port USB 2.0 HUB
- \* Plug and Play and hot-swappable
- \* Power LED indicator
- \* Supports Win 98/ME/2000/XP/VISTA /Win7/MAC OS 9.X/10.X /Linux

### **Package Contents**

Docking unit 12v/2A Power adaptor USB cable x 1 Manual x 1

# **Hardware Installation**

# **★** Top



- 1.SATA connector 2. Power LED
- 3.For 2.5" HDD

- 4. For 3.5" HDD
- 5.Hi-speed USB 2.0 HUB

### **★** Back



# **★** Disk Installation



Install 2.5" HDD



Install 3.5"HDD

### CORRECT



### INCORRECT