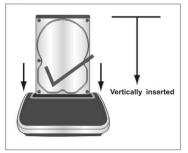

#### Introduction

DA-70541 is a multi-function SATA hard disk docking station, compatible with 2.5"/3.5" SATA hard disk. With the internal 2 port USB 2.0 HUB you can use additional USB devices.

#### **Features**

- \* Supports USB 2.0 Transfer Speed up to 480Mbps
- \* Supports all 2.5"/3.5"SATA Hard Disk Drive
- \* Internal 2 port USB 2.0 HUB
- \* Plug and Play and hot-swappable
- \* Power LED indicator
- \* Supports Win 98/ME/2000/XP/VISTA /Win7/MAC OS 9.X/10.X /Linux

### **Package Contents**

Docking unit 12v/2A Power adaptor USB cable x 1 Manual x 1

# **Hardware Installation**

# **★** Top



- 1.SATA connector 2. Power LED
- 3.For 2.5" HDD

- 4. For 3.5" HDD
- 5.Hi-speed USB 2.0 HUB

### **★** Back



# **★** Disk Installation



Install 2.5" HDD



Install 3.5"HDD

### CORRECT



### INCORRECT