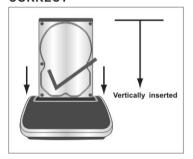

mpatible with 2.5"/3.5" SATA hard disk. With the internal 2 port USB 2.0 HUB you can use additional USB devices.

#### **Features**

- Supports standard SATA HDD's 2.5 and 3.5
- Data transfer rate up to 480Mbps USB 2.0
- Simple and easy installation and use of HDD's
- Supports Plug and Play
- One Touch Backup function
- Power indicator LED
- 2-port USB 2.0 HUB
- Supports Operating Systems:
   Windows 7/XP/ Vista, Mac OS 10.x, Linux

## **Package Contents**

Docking Station
Power adaptor 12V/2A
USB cable x 1
User Manual x 1

## **Hardware Installation**

# **★** Top



- 1. SATA connector
- 3. For 2.5" HDD
- 5. Hi-speed USB 2.0 HUB
- 2. Power LED
- 4. For 3.5" HDD
- 6. One Touch Back-up Function

## **★** Back



## **★** HDD Installation



Install 2.5" HDD



Install 3.5"HDD

## CORRECT



## INCORRECT