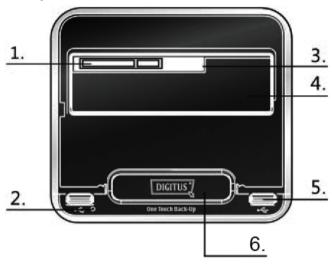

# **★** Top

- 1. SATA connector
- 3. For 2.5" HDD
- 5. Hi-speed USB 2.0 HUB
- 2. Power LED
- 4. For 3.5" HDD
- 6. One Touch Back-up Function