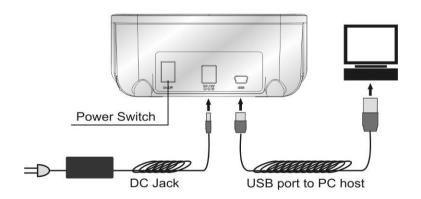

Introduction

DA-70541-1 is a multi-function SATA hard disk docking station, compatible with 2.5"/3.5" SATA hard disk. With the internal 2 port USB 2.0 HUB you can use additional USB devices.

#### **Features**

- Supports standard SATA HDD's 2.5 and 3.5
- Data transfer rate up to 480Mbps USB 2.0
- Simple and easy installation and use of HDD's
- Supports Plug and Play
- One Touch Backup function
- Power indicator LED
- 2-port USB 2.0 HUB
- Supports Operating Systems:
   Windows 7/XP/ Vista, Mac OS 10.x, Linux

## **Package Contents**

Docking Station
Power adaptor 12V/2A
USB cable x 1
User Manual x 1

## **Hardware Installation**

# **★** Top



- 1. SATA connector
- 3. For 2.5" HDD
- 5. Hi-speed USB 2.0 HUB
- 2. Power LED
- 4. For 3.5" HDD
- 6. One Touch Back-up Function

## **★** Back



## **★** HDD Installation



Install 2.5" HDD



Install 3.5"HDD

## CORRECT



## INCORRECT