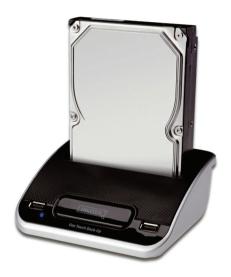

#### Introduction

DA-70541-1 is a multi-function SATA hard disk docking station, compatible with 2.5"/3.5" SATA hard disk. With the internal 2 port USB 2.0 HUB you can use additional USB devices.

# **★** Top

- 1. SATA connector
- 3. For 2.5" HDD
- 5. Hi-speed USB 2.0 HUB
- 2. Power LED
- 4. For 3.5" HDD
- 6. One Touch Back-up Function