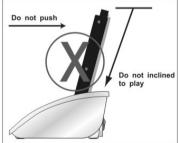

5"/3.5" SATA hard disk. With the internal 2 port USB 2.0 HUB you can use additional USB devices.

#### **Features**

- Supports standard SATA HDD's 2.5 and 3.5
- Data transfer rate up to 480Mbps USB 2.0
- Simple and easy installation and use of HDD's
- Supports Plug and Play
- One Touch Backup function
- Power indicator LED
- 2-port USB 2.0 HUB
- Supports Operating Systems:
   Windows 7/XP/ Vista, Mac OS 10.x, Linux

## **Package Contents**

Docking Station
Power adaptor 12V/2A
USB cable x 1
User Manual x 1

## **Hardware Installation**

# **★** Top



- 1. SATA connector
- 3. For 2.5" HDD
- 5. Hi-speed USB 2.0 HUB
- 2. Power LED
- 4. For 3.5" HDD
- 6. One Touch Back-up Function

## **★** Back



## **★** HDD Installation



Install 2.5" HDD



Install 3.5"HDD

## CORRECT



## INCORRECT