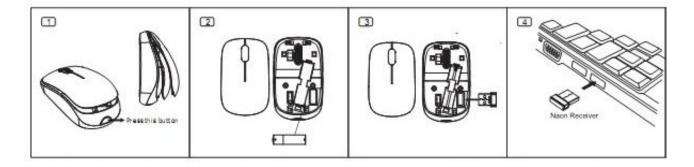

## How to Use:

- 1. Take out Nano receiver
- 2. Connect Nano receiver to PC, until the automatic installation is completed.
- 3. Open the battery cover on bottom and insert battery.
- 4. Finish above steps, click left or right button, then you can start to use it.